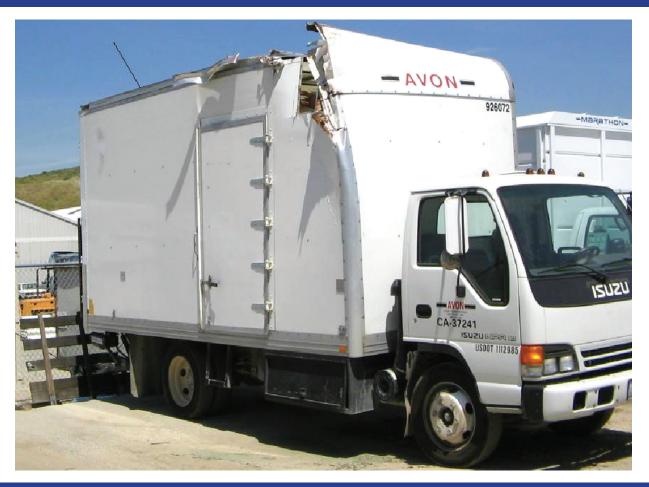

## **Marathon Service and Repair**

Marathon Truck Body operates one of the largest truck fleet repair centers in the western United States. We repair and service all manufacturers' truck equipment and trailers. Marathon offers a number of services that are carried out by our certified, expert service and repair technicians who have years of experience. All estimates are completed using state of the art software provided by CCC1. Our goal is to repair your trucks in the most efficient manner to get you back on the road quickly and safely. In our repair process we only use materials that meet or exceed the commercial transportation industry's standards. Marathon's repair facilities utilize the same technology employed in the fabrication of new bodies and trailers. Units scheduled for repair can be picked up and delivered by Marathon drivers within a 150 mile radius of Los Angeles.

#### OPEN SOURCE FOR ALL TRUCK BODY REPAIRS AND PARTS We repair all Makes and Models of Truck Bodies (All Manufacturers' Brands)

Body Repairs Up-Fitting Body Painting Lift Gates Hitches Body Swaps Electrical Body Installations Insurance Estimates Trailer Refurbishing Customizing Cab Painting W.B. Modifications Racks & Shelving Hydraulics Decal Installations P/U & Del Services Used Bodies